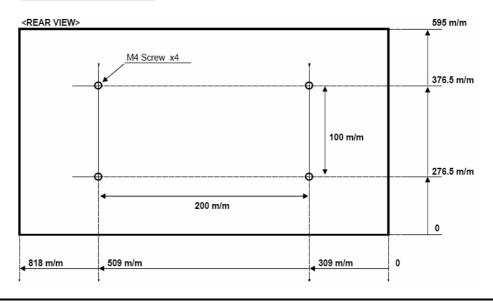

## Wall-mounting Holes

\*ALL DESIGN SPECIFICATIONS AND DIMENSIONS ARE TENTATIVE AND SUBJECT TO CHANGE.
PLEASE CONFIRM SPECIFIC FEATURES AND EXACT SPECIFICATIONS BY REFERENCE TO THE ACTUAL PRODUCT.