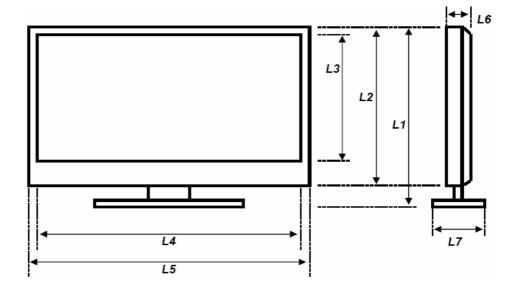

## **Dimensions**

| Product Dimensions (Millimeters) |     |
|----------------------------------|-----|
| L1                               | 644 |
| L2                               | 595 |
| L3                               | 401 |
| L4                               | 711 |
| L5                               | 818 |
| L6                               | 115 |
| 17                               | 275 |

Net Weight 13.8kg

L1 25 3/8 L2 23 1/2 L3 15 13/16 L4 28 1/16 L5 32 1/4

Product Dimensions (Inches)

L6

L7

Net Weight 30.47 lbs

4 9/16

10 7/8