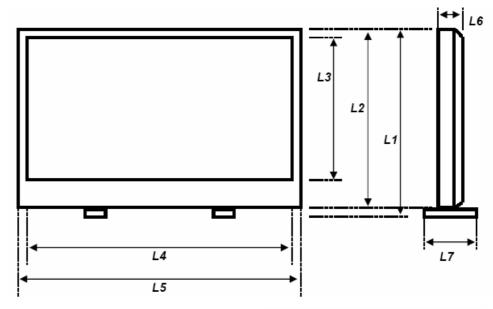

## **Dimensions**

Product Dimensions (Inches)

| (  |          |
|----|----------|
| L1 | 30 12/16 |
| L2 | 29       |
| L3 | 22 1/4   |
| L4 | 38 1/8   |
| L5 | 41 9/16  |
| L6 | 4 4/8    |
| L7 | 13       |

Net Weight 96 lbs

Product Dimensions (Millimeters)

| (  |      |
|----|------|
| L1 | 780  |
| L2 | 734  |
| L3 | 564  |
| L4 | 967  |
| L5 | 1054 |
| L6 | 115  |
| L7 | 330  |

Net Weight 43.5kg