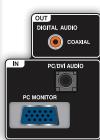

#### Inputs/Outputs

- (2) HDMI®
- (1) Wideband Component Input
- (2) Composite Video Inputs
- (1) PC Input (RGB D-sub 15)
- (1) PC Audio Input
- (1) RF Antenna Input
- (1) Digital Audio Output: Coaxial
- (1) Audio Output L/R (Variable)
- (1) USB Input