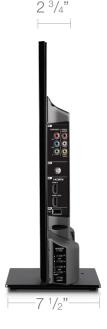

#### Inputs/Outputs

- (2) HDMI®
- (1) Wideband Component Input
- (2) Composite Video Inputs
- (1) PC Input (RGB D-sub 15)
- (1) PC Audio Input
- (1) RF Antenna Input
- (1) Digital Audio Output: Coaxial
- (1) Audio Output L/R (Variable)
- (1) USB Input

### Inputs/Outputs