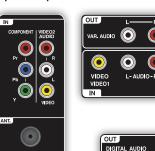

#### Inputs/Outputs

- (2) HDMI®
- (1) Wideband Component Input
- (2) Composite Video Inputs
- (1) PC Input (RGB D-sub 15)
- (1) PC Audio Input
- (1) RF Antenna Input
- (1) Digital Audio Output: Coaxial
- (1) Audio Output L/R (Variable)
- (1) USB Input

### Inputs/Outputs