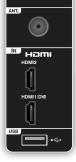

#### Inputs/Outputs

- (2) HDMI®
- (1) Wideband Component Input
- (2) Composite Video Inputs
- (1) PC Input (RGB D-sub 15)
- (1) PC Audio Input
- (1) RF Antenna Input
- (1) Digital Audio Output: Coaxial
- (1) Audio Output L/R (Variable)
- (1) USB Input