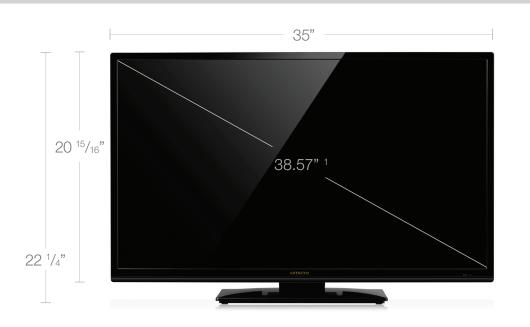

#### **Picture Performance**

- 39" Class (38.57" diagonal) <sup>1</sup> 1080p Perfected (1920x1080)
- Anti-Glare Screen
- High Efficiency Liquid Crystal Display
- Clear Motion Fast Response Time
- Long Life LED Edgelight
- PicturePerfect Video Processor
- Automatic Film Processing
- 3D Y/C Comb Filter
- Adjustable Backlight
- 3 Color Temperatures

# **Limited Warranty**

1-Year Parts and Labor (See official Limited Warranty for complete details, terms and conditions).

<sup>1</sup>Screen size is measured diagonally.