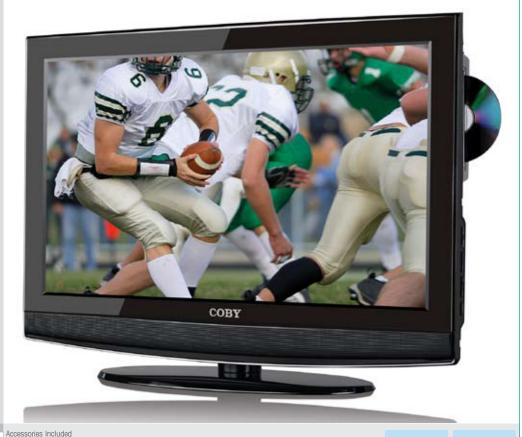

## **TFDVD3297**

## 32" WIDESCREEN LCD HDTV/ MONITOR with SLOT-LOADING DVD **PLAYER**

- 32" Widescreen TFT LCD color display
- Integrated slot-loading DVD player
- DVD, DVD±R/RW, CD, CD-R/RW, and JPEG compatible
- Dual ATSC/NTSC tuners for Digital and Standard TV broadcast reception (DTV-ready)
- HDMI digital connection for perfect AV signal transmission
- HDCP compliance for HDCP content support
- AV input jacks for use with media players, DVR/VCRs, video games, and
- 15-pin VGA interface for use with computer systems
- Full-range stereo speakers (20W)
- Digital comb filter and noise reduction
- V-chip parental control, Closed-Caption, and Electronic Program Guide support
- Multi-language on-screen display
- Wall-mountable design (VESA 400mm x 200mm)

| Specifications         |                                                                                                                                                                              |
|------------------------|------------------------------------------------------------------------------------------------------------------------------------------------------------------------------|
| Display Type           | 32" Widescreen TFT LCD @ 1366 x 768(720p)                                                                                                                                    |
|                        | Contrast Ratio: 700:1                                                                                                                                                        |
|                        | Brightness: 500 cd/m2                                                                                                                                                        |
| Media Support          | DVD, DVD±R/RW, CD, CD-R/RW, JPEG                                                                                                                                             |
| TV Tuner System        | ATSC/QAM/NTSC                                                                                                                                                                |
| DTV Resolution Support | 480i, 480p, 720p (Native), 1080i,1080p                                                                                                                                       |
| AV Input               | Coaxidi Antenna HDMI with HDCP (x2) Component Video + Stereo Audio S-Video/Composite Video + Stereo Audio Composite Video + Stereo Audio(shared) 15-pin PC VGA + 3.5mm Audio |
| AV Output              | Composite Video + Stereo Audio<br>Optical Digital Audio<br>Integrated Stereo Speakers (20W)                                                                                  |
| Power Supply           | Main Unit: AC 100-240V                                                                                                                                                       |