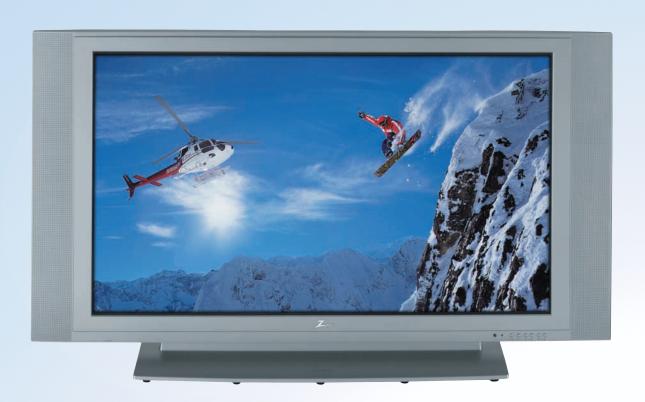

## 42" 16:9 EDTV Integrated Plasma Display (P42W46X/H)

#### ▶ 42" Plasma EDTV Monitor

Groundbreaking display technology delivers superior image clarity, color and brightness in large-format televisions that are less than 4" thick