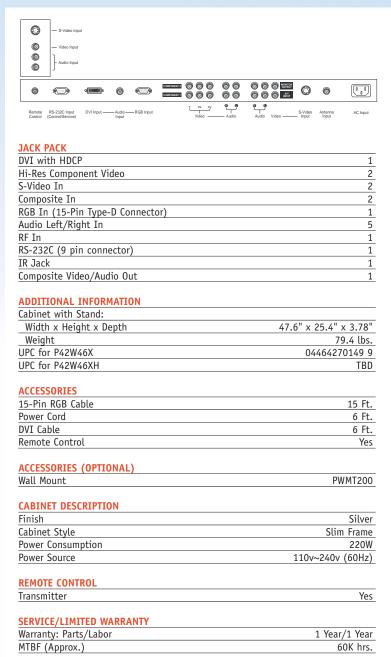

## ▶ RS-232 Controls and NTSC, HD, VGA, SVGA, XGA, SXGA and DVI Inputs

Compatible with DVD players, VCRs, computers, digital broadcasting, multimedia and traditional video sources