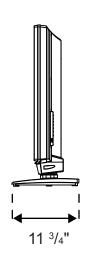

# Overall Product Specifications (Approx.)

Panel Dimensions

Height 25  $^{3}/_{4}$ " Height on stand 28  $^{1}/_{8}$ " Width 39  $^{3}/_{4}$ " Depth 4  $^{7}/_{8}$ "

**Stand Dimensions** 

Stand Width 19 <sup>3</sup>/<sub>4</sub>" Stand Depth 11 <sup>3</sup>/<sub>4</sub>"

## **Side**

**Note:** Design and specifications subject to change without notice. Illustrations are not necessarily drawn to scale, and dimensions are provided to show approximate measurements for use in determining installation requirements for the product.