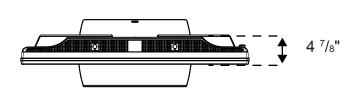

## Top

# Overall Product Specifications (Approx.)

Panel Dimensions

Height 25  $^{3}/_{4}$ " Height on stand 28  $^{1}/_{8}$ " Width 39  $^{3}/_{4}$ " Depth 4  $^{7}/_{8}$ "

**Stand Dimensions** 

Stand Width 19 <sup>3</sup>/<sub>4</sub>" Stand Depth 11 <sup>3</sup>/<sub>4</sub>"