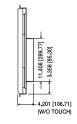

# L42MD503DW73A

- 1920x1080
- 1500:1 Contrast Ratio
- 500 Nits
- Analog RGB & DVI
- 6.5ms Response Time
- Viewing Angle 88/88/88/88
- 50,000 Backlight Lifetime Hours

Specifications subject to change without notice

### Stylish & Space Saver with Thin-Bazel Design

No more bulky displays! With our newly designed thin bazel, our sleek unit provides the ultimate fit into any casino or dining room hall.