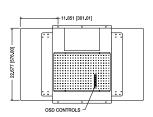

# L42MD503DW73A

- 1920x1080
- 1500:1 Contrast Ratio
- 500 Nits
- Analog RGB & DVI
- 6.5ms Response Time
- Viewing Angle 88/88/88/88
- 50,000 Backlight Lifetime Hours

Specifications subject to change without notice

#### Custom fit for any opening and/or cabinet

For easy installation and maintenance, we can accommodate any custom design you need!