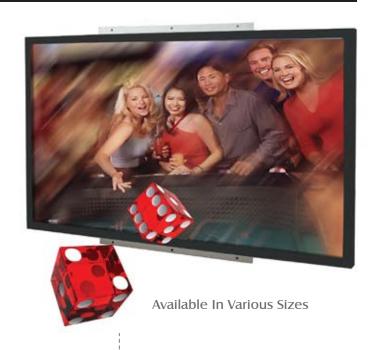

# 3D Enabled 42" LCD Display

#### True 3D Effect & "POP" Effect

By using a 9-view lens as opposed to a Pseudo 3D effect, our displays show life-like images that reach out and touch you (around 8" - 12" off the screen)