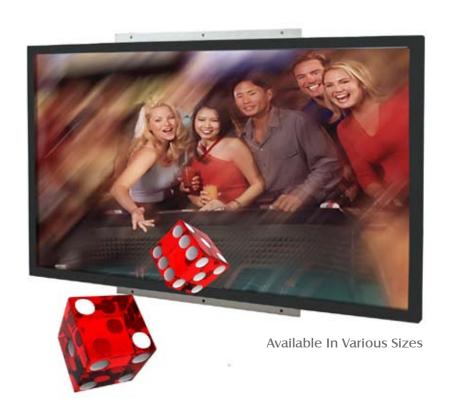

# 42" LCD Display

High Performance, Quality & Reliability

- 3-D Enabled Open Frame LCD Display Monitor
- No 3D Glasses Needed
- Crystal Clear, High Definition Image
- Perfect for Dinning Halls, Gaming Rooms, Night Clubs and Bars
- Complete Solution: Hardware & Software

# 3D Enabled 42" LCD Display

#### True 3D Effect & "POP" Effect

By using a 9-view lens as opposed to a Pseudo 3D effect, our displays show life-like images that reach out and touch you (around 8" - 12" off the screen)