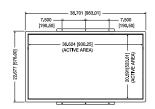

# L42MD503DW73A

- 1920x1080
- 1500:1 Contrast Ratio
- 500 Nits
- Analog RGB & DVI
- 6.5ms Response Time
- Viewing Angle 88/88/88/88
- 50,000 Backlight Lifetime Hours

Specifications subject to change without notice