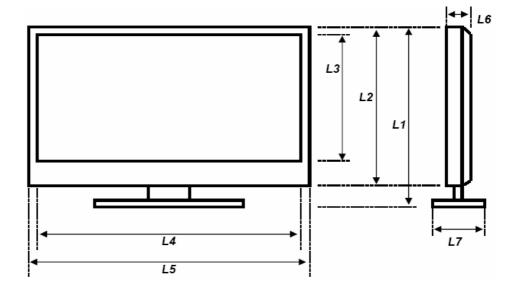

### **Dimensions**

Product Dimensions (Millimeters)

| (  |     |
|----|-----|
| L1 | 644 |
| L2 | 595 |
| L3 | 401 |
| L4 | 711 |
| L5 | 818 |
| L6 | 115 |
| L7 | 275 |

Net Weight 13.8kg

Product Dimensions (Inches)

| L1 | 25 3/8   |
|----|----------|
| L2 | 23 1/2   |
| L3 | 15 13/16 |
| L4 | 28 1/16  |
| L5 | 32 1/4   |
| L6 | 4 9/16   |
| L7 | 10 7/8   |

Net Weight 30.47 lbs