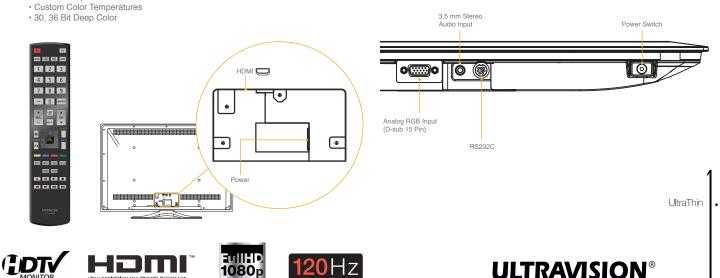

## 3 Color Temperatures

- Illuminated Pre-programmed Remote
- 8 Aspect Modes
- Dot by Dot Aspect Mode
- Memory by Input
- Picture Modes with Memory
- (Dynamic, Natural, Cinema)
- Discrete IR codes

#### Inputs/Outputs

(1) HDMI (V.1.3 with CEC, Deep

- Color) (1) Analog RGB D-Sub15
- (1) Audio Input for RGB(1) RS232C (MiniDin 8 pin)
- (1) AV Input (Composite, Shared with RGB on pin #2, adapter not included)