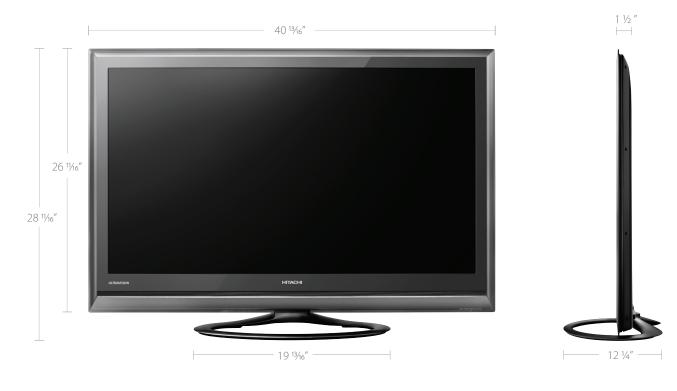

#### Design

- Ultrathin 1.5" (1.38" min.)
- Anthracite Pearl Crystal Frame
- Chrome Trim
- · Anthracite Table Stand
- (removable non-swivel)

#### Specifications

- Resolution: 1920 x 1080p
- Monitor Weight: 39.6 lbs.
- Wall Bracket Mounting Points: 500mm x 200mm (VESA)

#### Ordering Information

- Television - UPC #: 50585 12738 8
- Boxed Shipping Dimensions: W: 48 11/6" H: 33 7%" D: 15 5%"