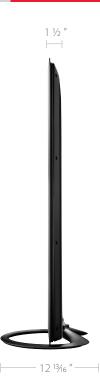

#### Design

- Ultrathin 1.5" (1.38" min.)
- Anthracite Pearl Crystal Frame
- · Chrome Trim
- · Anthracite Table Stand (removable non-swivel)