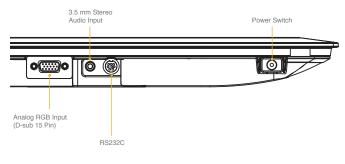

# Inputs/Outputs

- (1) HDMI (V.1.3 with CEC, Deep Color)

- (1) Analog RGB D-Sub15 (1) Audio Input for RGB (1) RS232C (MiniDin 8 pin)
- (1) AV Input (Composite, Shared with RGB on pin #2, adapter not included)