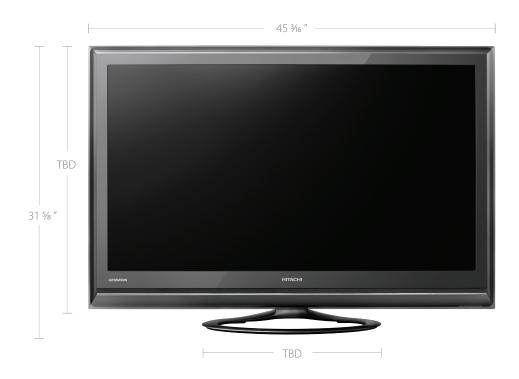

#### Specifications

- Resolution: 1920 x 1080p
- Monitor Weight: TBD
- · Wall Bracket Mounting Points: TBD