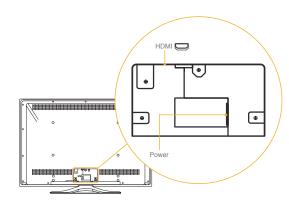

# Inputs/Outputs

- (1) HDMI (V.1.3 with CEC, Deep Color)

- (1) Analog RGB D-Sub15 (1) Audio Input for RGB (1) RS232C (MiniDin 8 pin)
- (1) AV Input (Composite, Shared with RGB on pin #2, adapter not included)