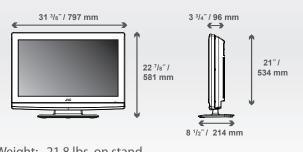

## **Details, Weights & Measurements**

- :: Side Loading DVD Slot
- :: 2 HDMI Inputs
- :: PC Input (D-Sub 15-pin)
- :: 1 Component & 1 S-Video Input
- :: 2 Composite Inputs

Weight: 21.8 lbs. on stand 20.9 lbs. panel only