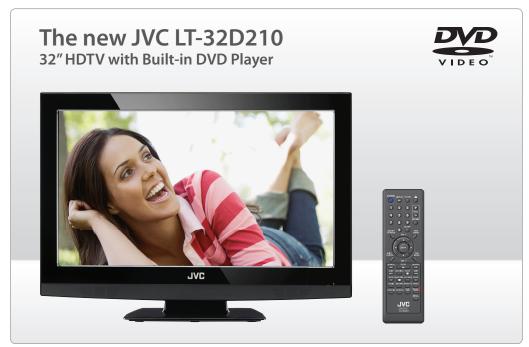

# LT-32D210 Key Feature

High resolution 32" LCD with integrated DVD Player supports DVD, Audio CD and MP3 playback as well as photo slide shows

# **Specifications**

- :: 32" Class (31.5" Diagonal) High Definition LCD
- :: Includes Integrated DVD Player for video, audio and photo playback
- :: Built-in ATSC and QAM
- :: Natural Cinema (3-2 Pull-down)
- :: 3D Digital Comb Filter
- :: Digital Noise Reduction + MPEG NR
- :: 4 Picture Modes (Sports/Standard/Movie/Memory)
- :: Trilingual Menus (English/French/Spanish)
- :: Dolby Digital
- :: DTS Out, DTS Certified