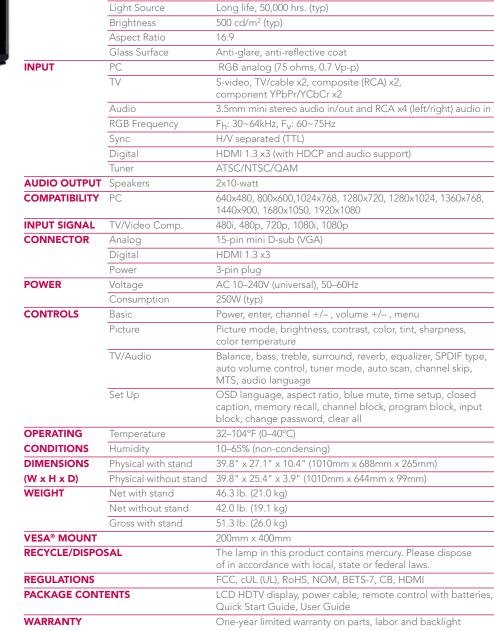

# N4290p 42" FULL 1080P LCD HDTV WITH THREE HDMI 1.3 INPUTS

Туре

Display Area

Contrast Ratio

**Viewing Angles** 

Response Time

Optimum Resolution

LCD

42" wide color TFT active Matrix LCD

2000:1 static (typ), 10,000:1 dynamic

176° horizontal, 176° vertical

1920x1080

6.5ms (typ)

36.6" horizontal x 20.6" vertical; 42" diagonal

ViewSonic Corporation's QMS & EMS have been registered to ISO 9001 & ISO 14001, respectively, by the British Standards Institution.