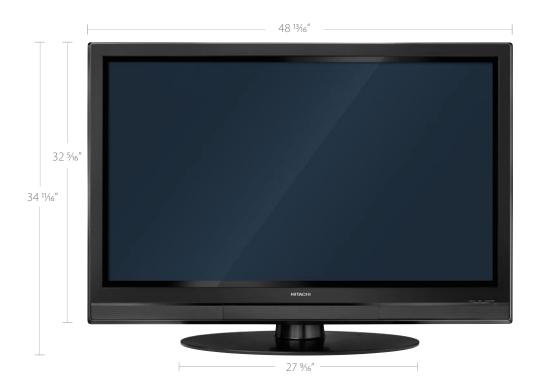

#### Specifications

- · Resolution: 1280 (H) x 1080 (V) x3
- FCC Rating: Class B for Consumer Use
- Monitor Weight: 103 lbs.
- · Weight with Stand: 117 lbs

Screen size is measured diagonally on 16x9

© 2007 Hitachi Ltd. All trademarks are the