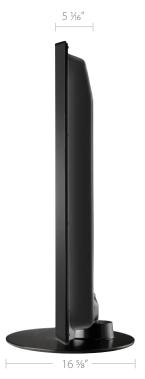

#### Specifications

- · Resolution: 1280 (H) x 1080 (V) x3
- FCC Rating: Class B for Consumer Use
- Monitor Weight: 103 lbs.
- · Weight with Stand: 117 lbs