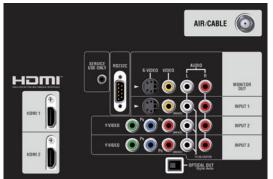

# Inputs/Outputs

- (3) HDMI SimplayHD™ 1080p Compatible Inputs (2 Rear/1 Front)
- (2) Wideband Component Video Inputs
- (4) AV Inputs (3 Rear/1 Front)
- (1) S-Video Input
- (1) RF/Antenna Input
- (1) SD™ Card Input
- (1) AV Monitor Output (Fixed/Variable Audio)
- (1) S-Video Monitor Output
- (1) Optical Digital Audio sOutput
- (1) RS232 Control Port
- (1) MMC Card Slot (Service Upgrade only)