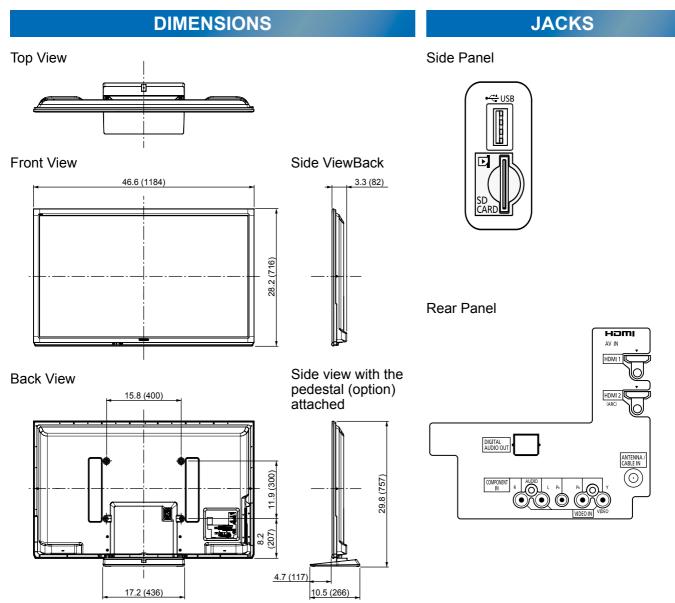

## **SPECIFICATIONS**

| Dimensions (W x H x D) | 46.6" (1,184 mm) x 29.8" (757 mm) x 10.5" (266 mm) |
|------------------------|----------------------------------------------------|
|                        | (Including pedestal)                               |
|                        | 46.6" (1,184 mm) x 28.2" (716 mm) x 3.3" (82 mm)   |
|                        | (TV Set only)                                      |
| Mass                   | 51.8 lb. (23.5 kg) (Including pedestal)            |
|                        | 49.6 lb. (22.5 kg) (TV Set only)                   |
| Power Source           | AC 120 V, 60 Hz                                    |
| Power Consumption      | 332 W (Rated power)                                |
|                        | 0.2 W (Standby power)                              |