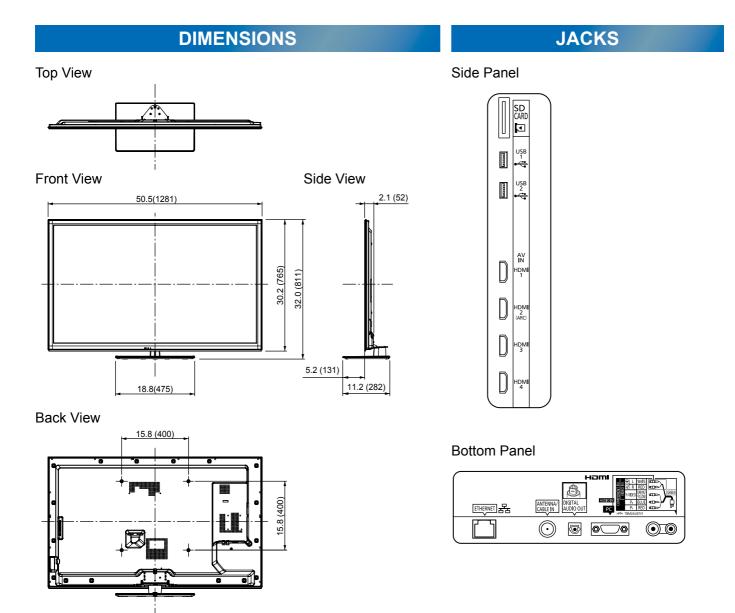

## **SPECIFICATIONS**

| Dimensions (W x H x D) | 50.5" (1,281 mm) x 32.0" (811 mm) x 11.2" (282 mm) |
|------------------------|----------------------------------------------------|
|                        | (Including TV stand)                               |
|                        | 50.5" (1,281 mm) x 30.2" (765 mm) x 2.1" (52mm)    |
|                        | (TV Set only)                                      |
| Mass                   | 59.6 lb. (27.0 kg) (Including TV stand)            |
|                        | 53.0 lb. (24.0 kg) (TV Set only)                   |
| Power Source           | AC 110-127 V, 60 Hz                                |
| Power Consumption      | 158 W (Rated power)                                |
|                        | 0.15 W (Standby power)                             |
|                        |                                                    |