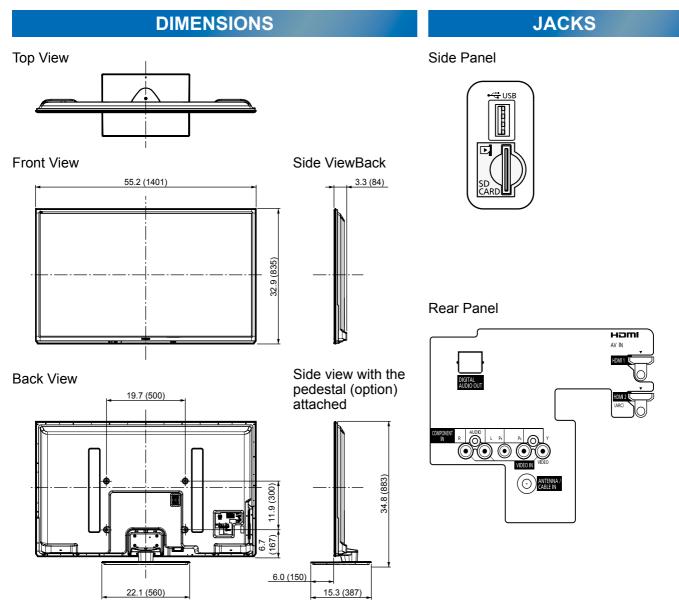

## **SPECIFICATIONS**

| Dimensions (W x H x D) | 55.2" (1,401 mm) x 34.8" (883 mm) x 15.3" (387 mm) |
|------------------------|----------------------------------------------------|
|                        | (Including pedestal)                               |
|                        | 55.2" (1,401 mm) x 32.9" (835 mm) x 3.3" (84 mm)   |
|                        | (TV Set only)                                      |
| Mass                   | 81.6 lb. (37.0 kg) (Including pedestal)            |
|                        | 70.6 lb. (32.0 kg) (TV Set only)                   |
| Power Source           | AC 120 V, 60 Hz                                    |
| Power Consumption      | 346 W (Rated power)                                |
|                        | 0.2 W (Standby power)                              |