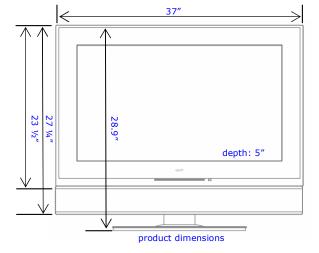

# specification:

CMO liquid crystal display (LCD) 37" measured diagonally

GENESIS GM2501/FLI2310 1920x1080 (UWXGA) 1080p

10 watts, SRS detachable speaker system (2) composite video (1) S-Video (1) VGA D-SUB