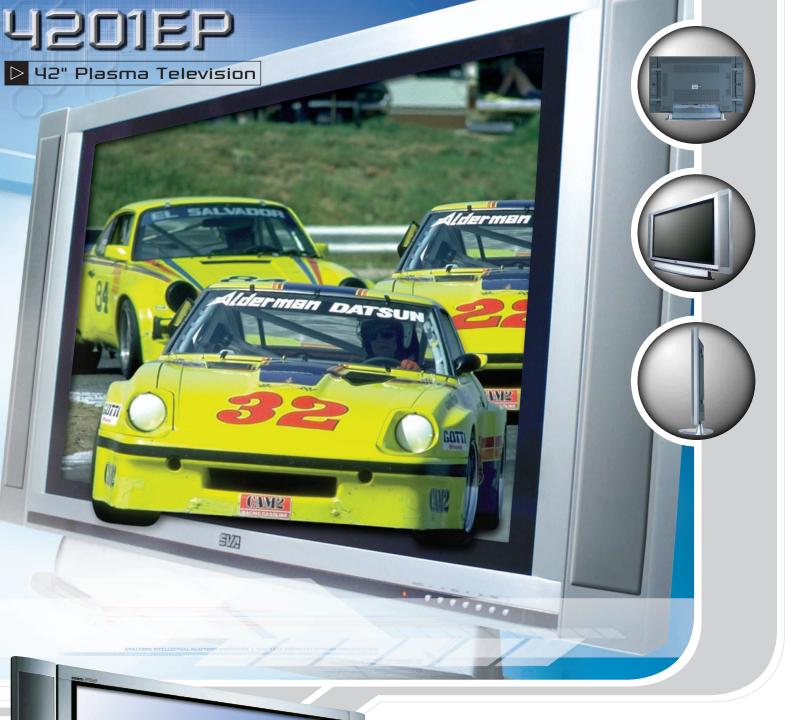

## www.sva-usa.com

SVA brings you preferred excellence in terms of design, technology, features and user-convenience. Providing you with a greater value that enriches your life and style.

42" Plasma Television

## 42" Plasma Television

| TV TUNERTV SystemAmerican NTSC Standard ColorVIDEO FEATURESProgressive ScanINPUT/OUTPUTVideo InS-Video: 4 pin DIN x 2<br>Component Video Input (Y CB CR) x 1<br>Component Video Input (Y CB CR) x 1<br>Composite Video Input x 2<br>D-Sub 15 pin x 1<br>DVI x 1<br>75 ohms Coaxial x 1 |
|----------------------------------------------------------------------------------------------------------------------------------------------------------------------------------------------------------------------------------------------------------------------------------------|
| INPUT/OUTPUT Video In S-Video: 4 pin DIN x 2<br>Component Video Input (Y CB CR) x 1<br>Component Video Input (Y PB PR) x 1<br>Composite Video Input x 2<br>D-Sub 15 pin x 1<br>DVI x 1                                                                                                 |
| Component Video Input (Y CB CR) x 1<br>Component Video Input (Y PB PR) x 1<br>Composite Video Input x 2<br>D-Sub 15 pin x 1<br>DVI x 1                                                                                                                                                 |
|                                                                                                                                                                                                                                                                                        |
| AUDIOAudio InL/R RCA for S-Video x 1L/R RCA for Y CB CR x 1L/R RCA for Y CB CR x 1L/R RCA for A/V 1 and A/V 2 input x 2L/R RCA for PC/DTV or Y PB PR x 1Audio Output2 x 5W                                                                                                             |
| FEATURES   PIP (Video on PC), Brightness, and<br>Image Adjustment, Closed Caption, V-Chi                                                                                                                                                                                               |
| POWER AC110~240V, 50/60 Hz                                                                                                                                                                                                                                                             |
| POWER CONSUMPTIONOn/Working<br>Standby400W<br>3W                                                                                                                                                                                                                                       |
| ACCESSORIES S-Video, Component, AC Power Cable,<br>Remote Control, User Manual                                                                                                                                                                                                         |
| DIMENSIONS (W x H x D)   With Stand   32.2" x 24.7" x 11.8"                                                                                                                                                                                                                            |
| WEIGHT Net 114.6 lbs (52 kg)                                                                                                                                                                                                                                                           |
| WARRANTY 1 year limited                                                                                                                                                                                                                                                                |
| OPTIONAL Wall Mount                                                                                                                                                                                                                                                                    |