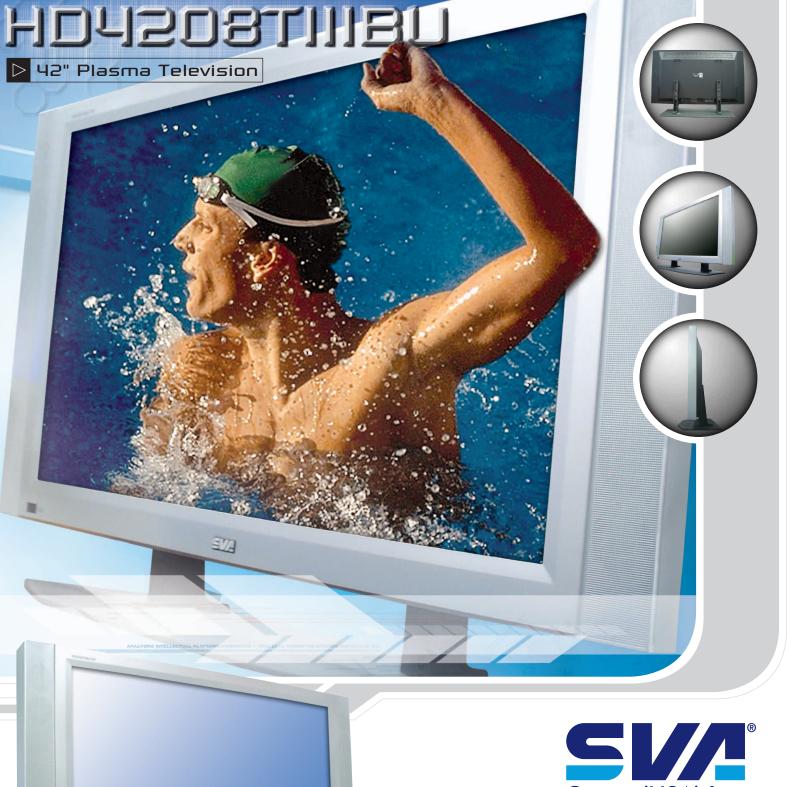

## НОЧ208ТШВО

## 42" Plasma Television

| 42" Plasma Television  |                                                                                                                                                      |                                                                                                                                                                                            |
|------------------------|------------------------------------------------------------------------------------------------------------------------------------------------------|--------------------------------------------------------------------------------------------------------------------------------------------------------------------------------------------|
| VIEWABLE PANEL         | Type<br>DTV Compatible<br>Aspect Ratio<br>Number of Pixels<br>Brightness<br>Contrast Ratio<br>Displayable Colors<br>Viewing Angles<br>Screen Coating | 42"<br>1080i, 720p, 480p, 480i<br>16:9<br>852 (H) x 480(V)<br>640 (cd/m <sup>2</sup> )<br>1000:1<br>16.7 M<br>160° (H/V)<br>AR (anti-reflection) coating                                   |
| TV TUNER               | TV System                                                                                                                                            | American NTSC Standard Color                                                                                                                                                               |
| VIDEO FEATURES         |                                                                                                                                                      | Progressive Scan                                                                                                                                                                           |
| INPUT/OUTPUT           | Video In                                                                                                                                             | S-Video: 4 pin DIN x 1<br>Component Video Input (Y CB CR) x 1<br>Component Video Input (Y PB PR) x 1<br>A/V x 2<br>D-Sub 15 pin x 1<br>75 ohms Coaxial x 1                                 |
| AUDIO                  | Audio In<br>Audio Output                                                                                                                             | L/R RCA for S-Video x 1<br>L/R RCA for Y C <sub>B</sub> C <sub>R</sub> x 1<br>L/R RCA for A/V 1 and A/V 2 input x 2<br>L/R RCA for PC/DTV or Y P <sub>B</sub> P <sub>R</sub> x 1<br>2 x 5W |
| FEATURES               |                                                                                                                                                      | PIP (Video on Component), Brightness, and<br>Image Adjustment, Closed Caption, V-Chip                                                                                                      |
| POWER                  |                                                                                                                                                      | AC110~240V 12V, 50/60 Hz                                                                                                                                                                   |
| POWER CONSUMPTION      | On/Working<br>Standby                                                                                                                                | 350W<br>3W                                                                                                                                                                                 |
| ACCESSORIES            |                                                                                                                                                      | S-Video, Component, AC Power Cable,<br>Remote Control, User Manual                                                                                                                         |
| DIMENSIONS (W x H x D) | With Stand                                                                                                                                           | 46.1" x 29.1" x 15.2"                                                                                                                                                                      |
| WEIGHT                 | Net                                                                                                                                                  | 95 lbs (43 kg)                                                                                                                                                                             |
| WARRANTY               |                                                                                                                                                      | 1 year limited                                                                                                                                                                             |
| OPTIONAL               |                                                                                                                                                      | Wall Mount                                                                                                                                                                                 |