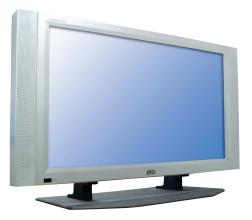

## 42" Plasma Television

| 42" Plasma Television  |                                                                                                                                                      |                                                                                                                                                                                            |
|------------------------|------------------------------------------------------------------------------------------------------------------------------------------------------|--------------------------------------------------------------------------------------------------------------------------------------------------------------------------------------------|
| VIEWABLE PANEL         | Type<br>DTV Compatible<br>Aspect Ratio<br>Number of Pixels<br>Brightness<br>Contrast Ratio<br>Displayable Colors<br>Viewing Angles<br>Screen Coating | 42"<br>1080i, 720p, 480p, 480i<br>16:9<br>852 (H) x 480(V)<br>640 (cd/m <sup>2</sup> )<br>1000:1<br>16.7 M<br>160° (H/V)<br>AR (anti-reflection) coating                                   |
| TV TUNER               | TV System                                                                                                                                            | American NTSC Standard Color                                                                                                                                                               |
| VIDEO FEATURES         |                                                                                                                                                      | Progressive Scan                                                                                                                                                                           |
| INPUT/OUTPUT           | Video In                                                                                                                                             | S-Video: 4 pin DIN x 1<br>Component Video Input (Y CB CR) x 1<br>Component Video Input (Y PB PR) x 1<br>A/V x 2<br>D-Sub 15 pin x 1<br>75 ohms Coaxial x 1                                 |
| AUDIO                  | Audio In<br>Audio Output                                                                                                                             | L/R RCA for S-Video x 1<br>L/R RCA for Y C <sub>B</sub> C <sub>R</sub> x 1<br>L/R RCA for A/V 1 and A/V 2 input x 2<br>L/R RCA for PC/DTV or Y P <sub>B</sub> P <sub>R</sub> x 1<br>2 x 5W |
| FEATURES               |                                                                                                                                                      | PIP (Video on Component), Brightness, and<br>Image Adjustment, Closed Caption, V-Chip                                                                                                      |
| POWER                  |                                                                                                                                                      | AC110~240V 12V, 50/60 Hz                                                                                                                                                                   |
| POWER CONSUMPTION      | On/Working<br>Standby                                                                                                                                | 350W<br>3W                                                                                                                                                                                 |
| ACCESSORIES            |                                                                                                                                                      | S-Video, Component, AC Power Cable,<br>Remote Control, User Manual                                                                                                                         |
| DIMENSIONS (W x H x D) | With Stand                                                                                                                                           | 46.1" x 29.1" x 15.2"                                                                                                                                                                      |
| WEIGHT                 | Net                                                                                                                                                  | 95 lbs (43 kg)                                                                                                                                                                             |
| WARRANTY               |                                                                                                                                                      | 1 year limited                                                                                                                                                                             |
| OPTIONAL               |                                                                                                                                                      | Wall Mount                                                                                                                                                                                 |